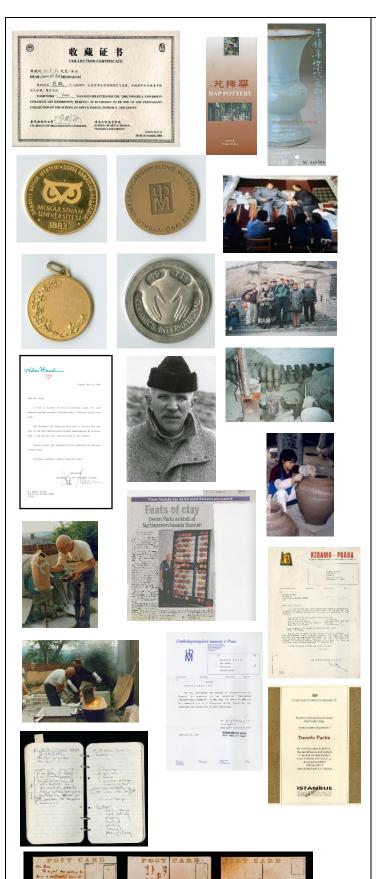

Untitled (*Pitcher*), 1981 Stoneware Collection of William Fox

Reduction Jars, 1981 Stoneware Collection of Dennis Parks

CA + E archival items in case:

Archival Materials 1966 - 2011

Photographs, flyers, and newspaper article, books Collection of Nevada Museum of Art, Center for Art + Environment Archive Collections & Research Library

Governor's Art Awards Plate 1990 Stoneware Collection of the Phil and Jennifer Satre

CA + E archival items in case:

Archival Materials 1977 - 2012

Photographs, flyers, award certificates, medals, correspondence, newspaper article
Collection of Nevada Museum of Art, Center for Art +
Environment Archive Collections