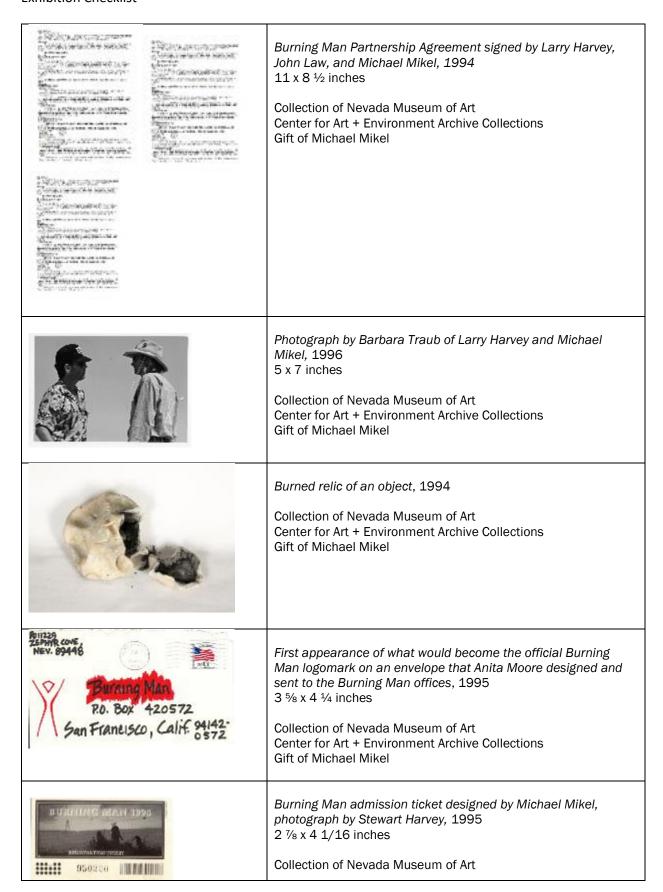

#### City of Dust: The Evolution of Burning Man Exhibition Checklist

Gift of Mike Acker

Center for Art + Environment Archive Collections

| VANII 6 MAN                                                                                                                                                                                                                                                                                                                                                                                                                                                                                                                                                                                                                                                                                                                                                                                                                                                                                                                                                                                                                                                                                                                                                                                                                                                                                                                                                                                                                                                                                                                                                                                                                                                                                                                                                                                                                                                                                                                                                                                                                                                                                                                    | Burning Man t-shirt, 1989<br>29 x 23 inches<br>Loan courtesy of John Law                                                                                           |
|--------------------------------------------------------------------------------------------------------------------------------------------------------------------------------------------------------------------------------------------------------------------------------------------------------------------------------------------------------------------------------------------------------------------------------------------------------------------------------------------------------------------------------------------------------------------------------------------------------------------------------------------------------------------------------------------------------------------------------------------------------------------------------------------------------------------------------------------------------------------------------------------------------------------------------------------------------------------------------------------------------------------------------------------------------------------------------------------------------------------------------------------------------------------------------------------------------------------------------------------------------------------------------------------------------------------------------------------------------------------------------------------------------------------------------------------------------------------------------------------------------------------------------------------------------------------------------------------------------------------------------------------------------------------------------------------------------------------------------------------------------------------------------------------------------------------------------------------------------------------------------------------------------------------------------------------------------------------------------------------------------------------------------------------------------------------------------------------------------------------------------|--------------------------------------------------------------------------------------------------------------------------------------------------------------------|
|                                                                                                                                                                                                                                                                                                                                                                                                                                                                                                                                                                                                                                                                                                                                                                                                                                                                                                                                                                                                                                                                                                                                                                                                                                                                                                                                                                                                                                                                                                                                                                                                                                                                                                                                                                                                                                                                                                                                                                                                                                                                                                                                | Larry Harvey's Stetson hat 5 x 13 ½ x 12 ½ inches  Loan courtesy of Michael and Dusty Mikel                                                                        |
| XARD)                                                                                                                                                                                                                                                                                                                                                                                                                                                                                                                                                                                                                                                                                                                                                                                                                                                                                                                                                                                                                                                                                                                                                                                                                                                                                                                                                                                                                                                                                                                                                                                                                                                                                                                                                                                                                                                                                                                                                                                                                                                                                                                          | Larry Harvey button, 1998 2 % inch diameter  Collection of Nevada Museum of Art Center for Art + Environment Archive Collections Gift of Michael Mikel             |
| To the state of th | Photograph taken by Stewart Harvey of Larry Harvey at the Black Rock Desert, 1990 10 x 8 inches Image courtesy of Stewart Harvey                                   |
| Zone Trip #4: Bad Day at Black Rock                                                                                                                                                                                                                                                                                                                                                                                                                                                                                                                                                                                                                                                                                                                                                                                                                                                                                                                                                                                                                                                                                                                                                                                                                                                                                                                                                                                                                                                                                                                                                                                                                                                                                                                                                                                                                                                                                                                                                                                                                                                                                            |                                                                                                                                                                    |
| AN UNINTELLIGIBLE PASSIONATE YEARNING DROVE THEM OUT INTO THE DESERT: -TIE, LAWRENCE                                                                                                                                                                                                                                                                                                                                                                                                                                                                                                                                                                                                                                                                                                                                                                                                                                                                                                                                                                                                                                                                                                                                                                                                                                                                                                                                                                                                                                                                                                                                                                                                                                                                                                                                                                                                                                                                                                                                                                                                                                           | Banner designed by Kevin Evans, 1991 16 ¼ x 21 ½ inches  Collection of Nevada Museum of Art Center for Art + Environment Archive Collections Gift of Michael Mikel |
|                                                                                                                                                                                                                                                                                                                                                                                                                                                                                                                                                                                                                                                                                                                                                                                                                                                                                                                                                                                                                                                                                                                                                                                                                                                                                                                                                                                                                                                                                                                                                                                                                                                                                                                                                                                                                                                                                                                                                                                                                                                                                                                                | Photographs by Stewart Harvey of the first Burning Man held in<br>Nevada's Black Rock Desert, 1990                                                                 |

Images courtesy Stewart Harvey [framed as set]

Peter Goin Playa, Black Rock, 1988 24 X 80 inches (overall)

Loan courtesy of the artist

CASE

62 x 36, vitrine 16"

| Control of the Contro | San Francisco Cacophony Society's Zone Trip #4—Bad Day at<br>Black Rock t-shirt designed by Kevin Evans and Sebastian Hyde,<br>1990<br>Appx: 29 x 23 inches<br>Loan courtesy of Robert Rogers                                                                       |
|--------------------------------------------------------------------------------------------------------------------------------------------------------------------------------------------------------------------------------------------------------------------------------------------------------------------------------------------------------------------------------------------------------------------------------------------------------------------------------------------------------------------------------------------------------------------------------------------------------------------------------------------------------------------------------------------------------------------------------------------------------------------------------------------------------------------------------------------------------------------------------------------------------------------------------------------------------------------------------------------------------------------------------------------------------------------------------------------------------------------------------------------------------------------------------------------------------------------------------------------------------------------------------------------------------------------------------------------------------------------------------------------------------------------------------------------------------------------------------------------------------------------------------------------------------------------------------------------------------------------------------------------------------------------------------------------------------------------------------------------------------------------------------------------------------------------------------------------------------------------------------------------------------------------------------------------------------------------------------------------------------------------------------------------------------------------------------------------------------------------------------|---------------------------------------------------------------------------------------------------------------------------------------------------------------------------------------------------------------------------------------------------------------------|
| <b>&amp;</b>                                                                                                                                                                                                                                                                                                                                                                                                                                                                                                                                                                                                                                                                                                                                                                                                                                                                                                                                                                                                                                                                                                                                                                                                                                                                                                                                                                                                                                                                                                                                                                                                                                                                                                                                                                                                                                                                                                                                                                                                                                                                                                                   | Flyer advertising the San Francisco Cacophony Society's Bad Day at Black Rock t-shirt, designed by Kevin Evans and Sebastian Hyde, 1990 8 ½ x 3 ½ inches  Collection of Nevada Museum of Art Center for Art + Environment Archive Collections Gift of Michael Mikel |
|                                                                                                                                                                                                                                                                                                                                                                                                                                                                                                                                                                                                                                                                                                                                                                                                                                                                                                                                                                                                                                                                                                                                                                                                                                                                                                                                                                                                                                                                                                                                                                                                                                                                                                                                                                                                                                                                                                                                                                                                                                                                                                                                | Photograph by Robert Gridley of Cacophony Society Zone Trip attendees raising the flag in the Black Rock Desert after crossing into "the Zone," 1990 10 x 8 inches  Loan courtesy of John Law                                                                       |
|                                                                                                                                                                                                                                                                                                                                                                                                                                                                                                                                                                                                                                                                                                                                                                                                                                                                                                                                                                                                                                                                                                                                                                                                                                                                                                                                                                                                                                                                                                                                                                                                                                                                                                                                                                                                                                                                                                                                                                                                                                                                                                                                | Attendee Guide for Zone Trip #4, 1990 11 x 8 ½ inches  Collection of Nevada Museum of Art Center for Art + Environment Archive Collections Gift of Michael Mikel                                                                                                    |
|                                                                                                                                                                                                                                                                                                                                                                                                                                                                                                                                                                                                                                                                                                                                                                                                                                                                                                                                                                                                                                                                                                                                                                                                                                                                                                                                                                                                                                                                                                                                                                                                                                                                                                                                                                                                                                                                                                                                                                                                                                                                                                                                | Burning Man announcement written by Larry Harvey, 1990 11 x 8 ½ inches  Collection of Nevada Museum of Art Center for Art + Environment Archive Collections Gift of Michael Mikel                                                                                   |