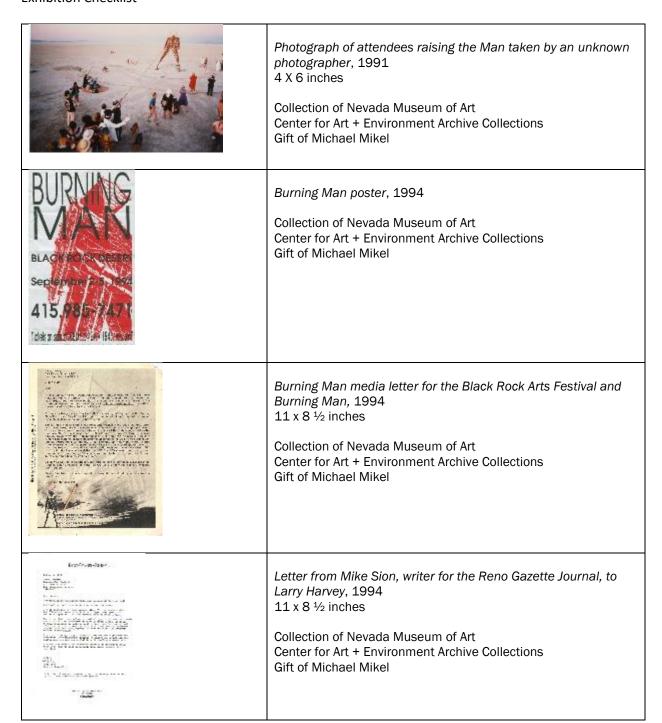

### Baker Beach Gatherings, 1986-1990

Photographs by Stewart Harvey of the head of The Man being carried on Baker Beach, 1989 16 x 20 inches

Image courtesy of Stewart Harvey

Poster designed by Maria Majeski and Larry Harvey for Burning Man, 1988 24 x 18 inches

Collection of Nevada Museum of Art Center for Art + Environment Archive Collections Gift of Mike Acker

CASE 54 x 28, vitrine 20"

| Mary Grauberger, organizer of annual summer solstice gatherings on San Francisco's Baker Beach, late 1970s and early 80s 7 X 5 inches  Loan courtesy of Mary Grauberger                         |
|-------------------------------------------------------------------------------------------------------------------------------------------------------------------------------------------------|
| Invitation to Baker Beach Burn gathering, 1987 11 x 8 ½ inches  Collection of Nevada Museum of Art Center for Art + Environment Archive Collections Gift of Mike Acker                          |
| Larry Harvey's design plans for The Man, 1990 11 x 8 ½ inches  Loan courtesy of Burning Man Project                                                                                             |
| Photograph by Jerry James of the first Man on Baker Beach, 1986 5 x 3 ½ inches  Collection of Nevada Museum of Art Center for Art + Environment Archive Collections Gift of Jerry James         |
| Photograph by Jerry James of the first Man burning on Baker Beach, 1986 5 x 3 ½ inches  Collection of Nevada Museum of Art Center for Art + Environment Archive Collections Gift of Jerry James |