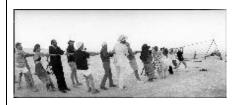

Collection of Nevada Museum of Art Center for Art + Environment Archive Collections Gift of Mike Acker

CASE 54 x 28, vitrine 20"

| Mary Grauberger, organizer of annual summer solstice gatherings on San Francisco's Baker Beach, late 1970s and early 80s 7 X 5 inches  Loan courtesy of Mary Grauberger                         |
|-------------------------------------------------------------------------------------------------------------------------------------------------------------------------------------------------|
| Invitation to Baker Beach Burn gathering, 1987 11 x 8 ½ inches  Collection of Nevada Museum of Art Center for Art + Environment Archive Collections Gift of Mike Acker                          |
| Larry Harvey's design plans for The Man, 1990 11 x 8 ½ inches  Loan courtesy of Burning Man Project                                                                                             |
| Photograph by Jerry James of the first Man on Baker Beach, 1986 5 x 3 ½ inches  Collection of Nevada Museum of Art Center for Art + Environment Archive Collections Gift of Jerry James         |
| Photograph by Jerry James of the first Man burning on Baker Beach, 1986 5 x 3 ½ inches  Collection of Nevada Museum of Art Center for Art + Environment Archive Collections Gift of Jerry James |