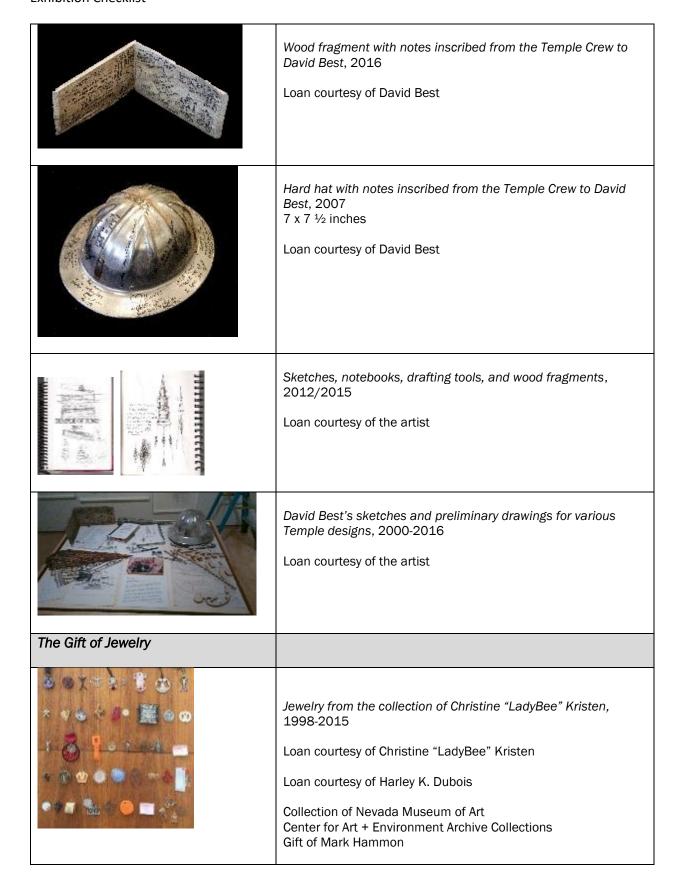

s  Loan courtesy of the artist                                                                             |
| CASE                                  | 36 x 29, vitrine 16"                                                                                                                                                                      |
| A A A A A A A A A A A A A A A A A A A | Photograph by George Post of David Best and The Temple Crew, 2002 5 x 7 inches  Collection of Nevada Museum of Art Center for Art + Environment Archive Collections Gift of Michael Mikel |
|                                       | David Best's initial sketches for Temple of the Mind, the first Temple he designed, 2000  Loan courtesy of the artist                                                                     |



| Art on the Playa and Beyond |                                                                                                                                                                                                                                                                                                                                                                                                                                                                                                                                      |
|-----------------------------|------------------------------------------------------------------------------------------------------------------------------------------------------------------------------------------------------------------------