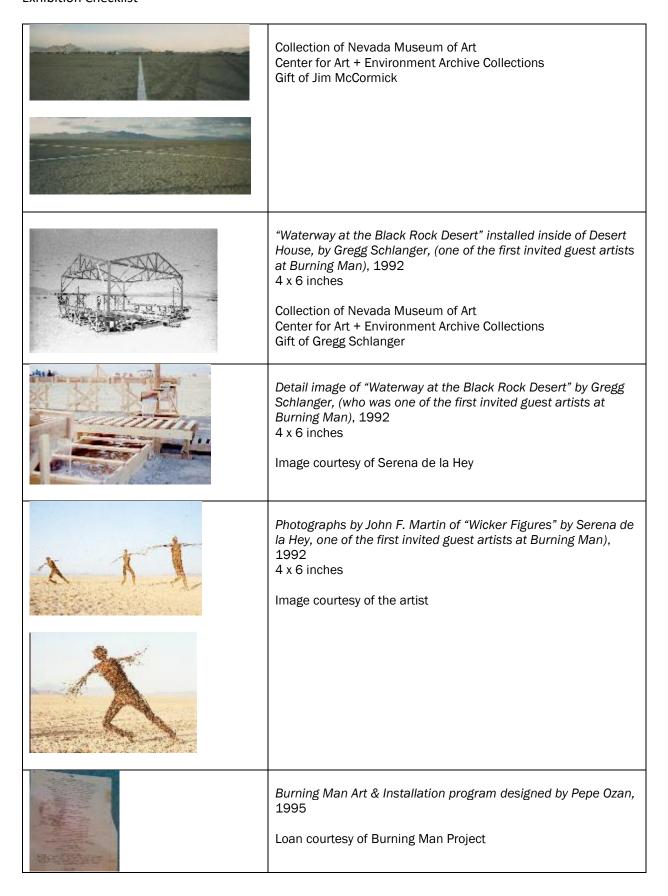

y & Catska Ench, 2012 Burning Man poster designed by Dominic "D.A." Tinio, 2012 Burning Man poster designed by Dominic "D.A." Tinio, 2013 Burning Man poster designed by Arthur Maslard, 2014 Burning Man poster designed by Dominic "D.A." Tinio, 2015 Burning Man poster designed by Buck Down Designs, 2016

Collection of Nevada Museum of Art Center for Art + Environment Archive Collections Gift of Michael Mikel

#### CASE



## 54 x 28, vitrine 16"

Wooden panel from the artwork "Vista Revisited" by Jim McCormick, (one of the first invited guest artists at Burning Man), 1992

12 x 12 x 1 % inches

Collection of Nevada Museum of Art Center for Art + Environment Archive Collections Gift of Jim McCormick

"Vista Revisited" by Jim McCormick, 1992  $3\frac{1}{2} \times 9\frac{1}{8}$  inches (each)



|