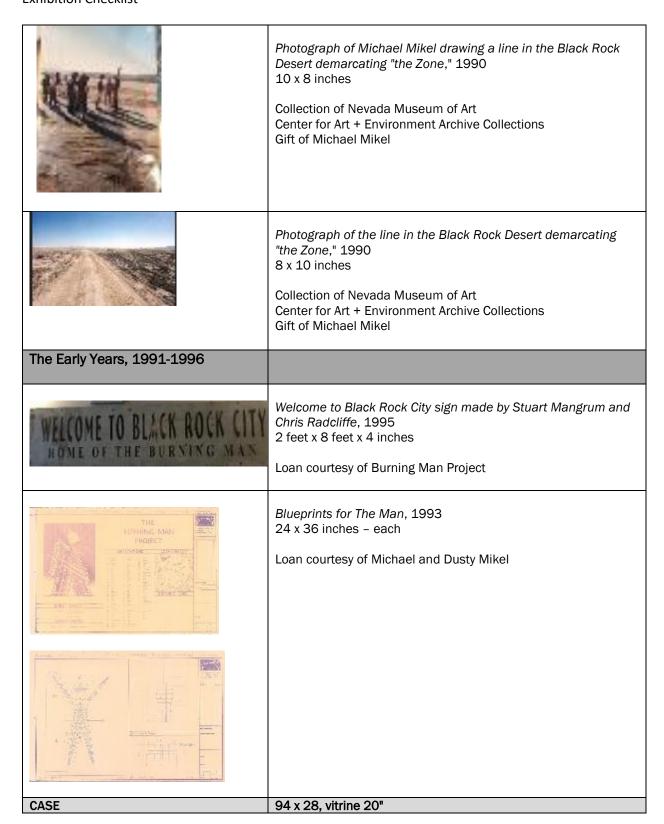

| Entry Wall                                             |                                                                                                                                                                                                                                                                           |
|--------------------------------------------------------|---------------------------------------------------------------------------------------------------------------------------------------------------------------------------------------------------------------------------------------------------------------------------|
|                                                        | Head panel from a model of the Man, fabricated by the Man<br>Crew, 2009<br>56 x 56 inches<br>Loan courtesy of Burning Man Project                                                                                                                                         |
| Main Text Panel niche                                  |                                                                                                                                                                                                                                                                           |
|                                                        | Model of the Man crafted by Roger Floren, 2013 21 x 7 ½ inch model, 4 ¼ x 11 ½ x ¾ inch base Collection of Nevada Museum of Art Center for Art + Environment Archive Collections, Gift of Michael Mikel                                                                   |
| GALLERY 1                                              |                                                                                                                                                                                                                                                                           |
| Countercultural Roots in the San<br>Francisco Bay Area |                                                                                                                                                                                                                                                                           |
| Cacophony Society                                      | Cacophony Society's six-fingered hand sign, designed by Michael Mikel and fabricated by Karl Hauser, 1994 33 <sup>3</sup> / <sub>4</sub> x 35 x 2 inches  Loan courtesy of Michael and Dusty Mikel                                                                        |
| CASE                                                   | 82 x 24, vitrine 16"                                                                                                                                                                                                                                                      |
| Commission                                             | Course catalogues for Communiversity, a free alternative school founded at San Francisco State, 1977 and 1978 11 % x 8 ½ inches and 11 7/16 x 8 13/16 inches  Collection of Nevada Museum of Art, Center for Art + Environment Archive Collections, Gift of Michael Mikel |